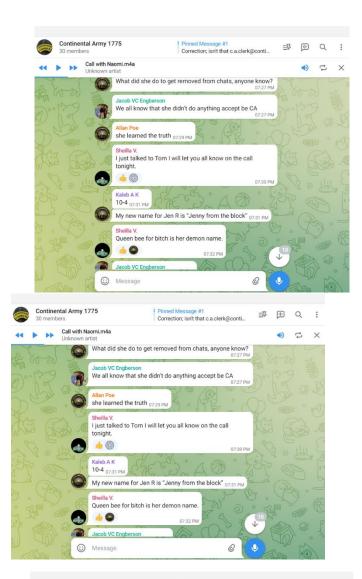

#### Govern yourself accordingly,", and

- 2. The aforementioned Statement in point 1 by Respondent Jay Von Spreck was posted in a public forum visible to Affiant and other General Post Master(s) hereinafter "GPM"(s). Meanwhile in a private Telegram chat titled 'Continental Army 1775' the Respondents were conspiring back and forth about looking for supposed sleeper cell communists within the National assembly for the Government of The United States of America. Affiant's home address was shared along with Affiant's photo and other information. Respondent Jay Von Spreck was posting on behalf of the Continental Army whereas the other Respondents saw the message and remained silent. After reading the Continental Army 1775 Telegram chat dated between (September 19<sup>th</sup>, 2022 and October 2<sup>nd</sup>, 2022) there is an obvious group effort to label all GPMs as communists, specifically Affiant. A statement by Respondent Allen Clinton Poe was as follows" ...Gpms express complete and perfect supremacy over persons. What they say becomes law, they are the communists." according to Respondent Jay Von Spreck, and
- 3. A quote by Respondent Molly Heckard in the Continental Army 1775 Telegram chat says "...general post master sign a different contract then we do and we are owned by them...". Other Continental Army members were in agreement with the above statement and Respondent Paula Sullivan replied "Trafficking", and
- 4. Affiant also has evidence witnessed by other GPM's of a conversation between Respondents Jay Von Spreck, unknown and Jason Marinaro whereas Respondent Jay Von Spreck explained to unknown that Affiant holds the office of coroner within the government of The united States of America and Affiant is supposedly " ...pronouncing people dead and raiding their estates..", and