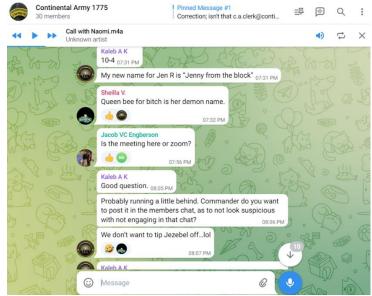

Government of The United States of America is also against communism and all forms of communism, and

- 3. Respondents are making a collaborative effort in stalking Affiant manufacturing evidence in order to pin crimes against Affiant and ultimately label Affiant as a communist, which according to the Respondent's statement is allegedly punishable by death, and
- 4. Affiant has been slandered and mocked by Respondents based on Affiants beliefs in Yahushua/Jesus and Affiants desire to encourage others to go down the 'Narrow Way' that Yahushua/Jesus showed the world to do. Respondents show a clear disdain for Truth and it appears Respondents are rejecting reconciliation with Yahweh/God. Jealousy is very obvious amongst the Respondents because of Affiants belief and Affiant acknowledges that jealousy can make people do very wicked things, and
- 5. Slander and defamation of character by Respondents upon Affiant is extensive. Affiant received nicknames from the Respondents such as "Queen Bee", "Jeezebaal", "Jeezebal", "jenny from the block", "narcissist sociopath" and statements such as "queen bee for bitch is her demon name", and
- 6. Affiant has no knowledge to the arbitrary claim that Affiant has any desire to "raid peoples estates". Affiant is in fact the coroner but has yet to operate officially within that office. Furthermore, Respondent Jay Von Spreck shared with an unknown caller on a recording that Respondent John H Fulks stated "was my first time I haven't received my Social Security Check and If I find out Im gunna fucking go down there and it aint gunna be pretty", in context was referring to Affiant and the false claim of claiming people's estates. Another threat of harm against Affiant based on manufactured evidence.
- 7. Further evidence of Respondents stalking, attempt to frame, intent to murder, slandering, and defamation of character thereby incurring damages upon Affiant is provided in the Evidence section at the conclusion of this Affidavit.