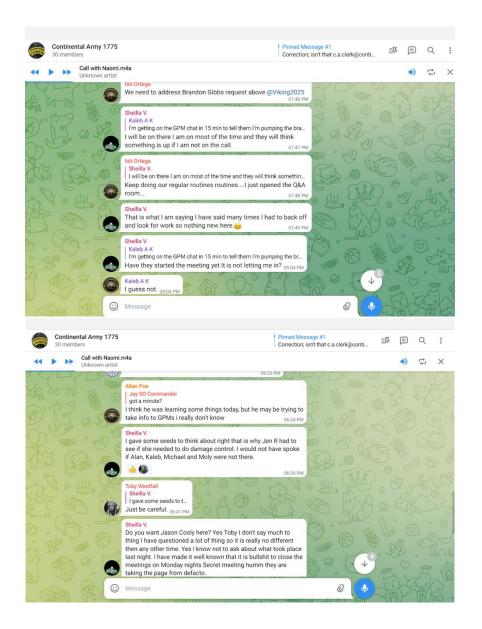

#### Govern yourself accordingly,", and

- 2. The aforementioned Statement in point 1 by Respondent Jay Von Spreck was posted in a public forum visible to Affiant and other General Post Master(s) hereinafter "GPM"(s). Meanwhile in a private Telegram chat titled 'Continental Army 1775' the Respondents were conspiring back and forth about looking for supposed sleeper cell communists within the National assembly for the Government of The United States of America. Affiant's home address was shared along with Affiant's photo and other information. Respondent Jay Von Spreck was posting on behalf of the Continental Army whereas the other Respondents saw the message and remained silent. After reading the Continental Army 1775 Telegram chat dated between (September 19<sup>th</sup>, 2022 and October 2<sup>nd</sup>, 2022) there is an obvious group effort to label all GPMs as communists, specifically Affiant. A statement by Respondent Allen Clinton Poe was as follows" ...Gpms express complete and perfect supremacy over persons. What they say becomes law, they are the communists." according to Respondent Jay Von Spreck, and
- 3. A quote by Respondent Molly Heckard in the Continental Army 1775 Telegram chat says "...general post master sign a different contract then we do and we are owned by them...". Other Continental Army members were in agreement with the above statement and Respondent Paula Sullivan replied "Trafficking", and
- 4. Affiant also has evidence witnessed by other GPM's of a conversation between Respondents Jay Von Spreck, unknown and Jason Marinaro whereas Respondent Jay Von Spreck explained to unknown that Affiant holds the office of coroner within the government of The united States of America and Affiant is supposedly " ...pronouncing people dead and raiding their estates..", and