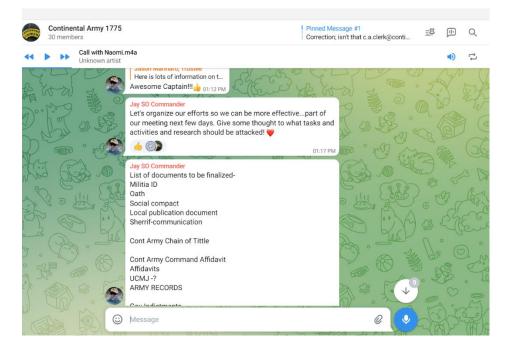

#### Govern yourself accordingly,", and

- 2. The aforementioned Statement in point 1 by Respondent Jay Von Spreck was posted in a public forum visible to Affiant and other General Post Master(s) hereinafter "GPM"(s). Meanwhile in a private Telegram chat titled 'Continental Army 1775' the Respondents were conspiring back and forth about looking for supposed sleeper cell communists within the National assembly for the Government of The United States of America. Affiant's home address was shared along with Affiant's photo and other information. Respondent Jay Von Spreck was posting on behalf of the Continental Army whereas the other Respondents saw the message and remained silent. After reading the Continental Army 1775 Telegram chat dated between (September 19<sup>th</sup>, 2022 and October 2<sup>nd</sup>, 2022) there is an obvious group effort to label all GPMs as communists, specifically Affiant. A statement by Respondent Allen Clinton Poe was as follows" ...Gpms express complete and perfect supremacy over persons. What they say becomes law, they are the communists." according to Respondent Jay Von Spreck, and
- 3. A quote by Respondent Molly Heckard in the Continental Army 1775 Telegram chat says "...general post master sign a different contract then we do and we are owned by them...". Other Continental Army members were in agreement with the above statement and Respondent Paula Sullivan replied "Trafficking", and
- 4. Affiant also has evidence witnessed by other GPM's of a conversation between Respondents Jay Von Spreck, unknown and Jason Marinaro whereas Respondent Jay Von Spreck explained to unknown that Affiant holds the office of coroner within the government of The united States of America and Affiant is supposedly " ...pronouncing people dead and raiding their estates..", and