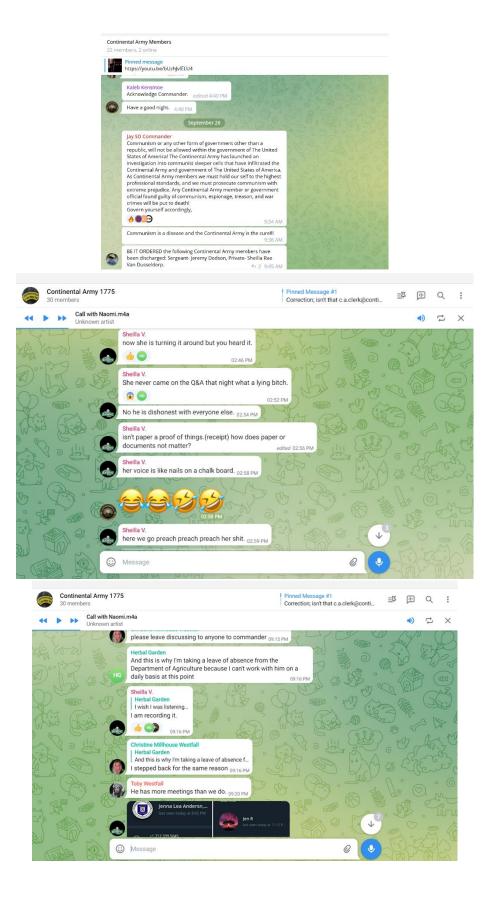

1. On (September 26<sup>th</sup>, 2022) Respondent Jay Von Spreck posted the following verbiage in the Continental Army Members Telegram group;

"Communism or any other form of government other than a republic, will not be allowed within the government of The United States of America! The Continental Army has launched an investigation into communist sleeper cells that have infiltrated the Continental Army and government of The United States of America. As Continental Army members we must hold our self to the highest professional standards, and we must prosecute communism with extreme prejudice. **Any Continental Army member or** 

# government official found guilty of communism, espionage, treason, and war crimes will be put to death!

#### Govern yourself accordingly,", and

- 2. The aforementioned Statement in point 1 by Respondent Jay Von Spreck was posted in a public forum visible to Affiant and other General Post Master(s) hereinafter "GPM"(s). Meanwhile in a private Telegram chat titled 'Continental Army 1775' the Respondents were conspiring back and forth about looking for supposed sleeper cell communists within the National assembly for the Government of The United States of America. Affiant's home address was shared along with Affiant's photo and other information. Respondent Jay Von Spreck was posting on behalf of the Continental Army whereas the other Respondents saw the message and remained silent. After reading the Continental Army 1775 Telegram chat dated between (September 19<sup>th</sup>, 2022 and October 2<sup>nd</sup>, 2022) there is an obvious group effort to label all GPMs as communists, specifically Affiant. A statement by Respondent Allen Clinton Poe was as follows" ...Gpms express complete and perfect supremacy over persons. What they say becomes law, they are the communists." according to Respondent Jay Von Spreck, and
- 3. A quote by Respondent Molly Heckard in the Continental Army 1775 Telegram chat says "...general post master sign a different contract then we do and we are owned by them...". Other Continental Army members were in agreement with the above statement and Respondent Paula Sullivan replied "Trafficking", and
- 4. Affiant also has evidence witnessed by other GPM's of a conversation between Respondents Jay Von Spreck, unknown and Jason Marinaro whereas Respondent Jay Von Spreck explained to unknown that Affiant holds the office of coroner within the government of The united States of America and Affiant is supposedly " ...pronouncing people dead and raiding their estates..", and