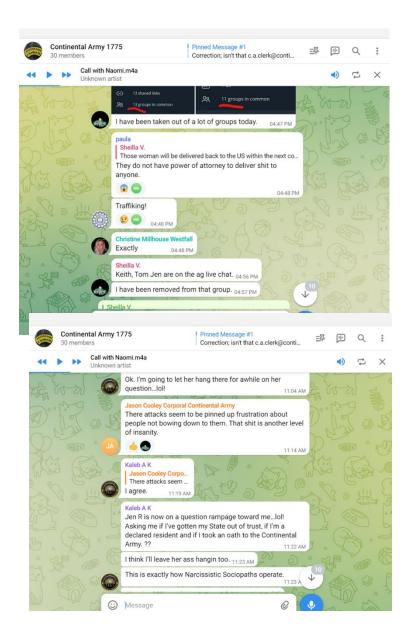

1. On (September 26<sup>th</sup>, 2022) Respondent Jay Von Spreck posted the following verbiage in the Continental Army Members Telegram group;

"Communism or any other form of government other than a republic, will not be allowed within the government of The United States of America! The Continental Army has launched an investigation into communist sleeper cells that have infiltrated the Continental Army and government of The United States of America. As Continental Army members we must hold our self to the highest professional standards, and we must prosecute communism with extreme prejudice. **Any Continental Army member or** 