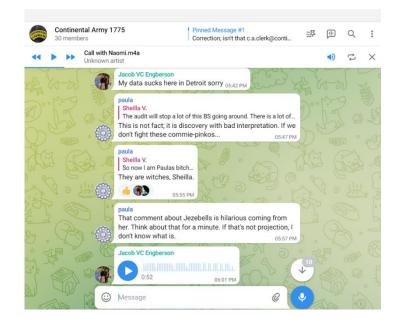

#### Govern yourself accordingly,", and

- 2. The aforementioned Statement in point 1 by Respondent Jay Von Spreck was posted in a public forum visible to Affiant and other General Post Master(s) hereinafter "GPM"(s). Meanwhile in a private Telegram chat titled 'Continental Army 1775' the Respondents were conspiring back and forth about looking for supposed sleeper cell communists within the National assembly for the Government of The United States of America. Affiant's home address was shared along with Affiant's photo and other information. Respondent Jay Von Spreck was posting on behalf of the Continental Army whereas the other Respondents saw the message and remained silent. After reading the Continental Army 1775 Telegram chat dated between (September 19<sup>th</sup>, 2022 and October 2<sup>nd</sup>, 2022) there is an obvious group effort to label all GPMs as communists, specifically Affiant. A statement by Respondent Allen Clinton Poe was as follows" ...Gpms express complete and perfect supremacy over persons. What they say becomes law, they are the communists." according to Respondent Jay Von Spreck, and
- 3. A quote by Respondent Molly Heckard in the Continental Army 1775 Telegram chat says "...general post master sign a different contract then we do and we are owned by them...". Other Continental Army members were in agreement with the above statement and Respondent Paula Sullivan replied "Trafficking", and
- 4. Affiant also has evidence witnessed by other GPM's of a conversation between Respondents Jay Von Spreck, unknown and Jason Marinaro whereas Respondent Jay Von Spreck explained to unknown that Affiant holds the office of coroner within the government of The united States of America and Affiant is supposedly " ...pronouncing people dead and raiding their estates..", and

Government of The United States of America is also against communism and all forms of communism, and

- 3. Respondents are making a collaborative effort in stalking Affiant manufacturing evidence in order to pin crimes against Affiant and ultimately label Affiant as a communist, which according to the Respondent's statement is allegedly punishable by death, and
- 4. Affiant has been slandered and mocked by Respondents based on Affiants beliefs in Yahushua/Jesus and Affiants desire to encourage others to go down the 'Narrow Way' that Yahushua/Jesus showed the world to do. Respondents show a clear disdain for Truth and it appears Respondents are rejecting reconciliation with Yahweh/God. Jealousy is very obvious amongst the Respondents because of Affiants belief and Affiant acknowledges that jealousy can make people do very wicked things, and
- 5. Slander and defamation of character by Respondents upon Affiant is extensive. Affiant received nicknames from the Respondents such as "Queen Bee", "Jeezebaal", "Jeezebal", "jenny from the block", "narcissist sociopath" and statements such as "queen bee for bitch is her demon name", and
- 6. Affiant has no knowledge to the arbitrary claim that Affiant has any desire to "raid peoples estates". Affiant is in fact the coroner but has yet to operate officially within that office. Furthermore, Respondent Jay Von Spreck shared with an unknown caller on a recording that Respondent John H Fulks stated "was my first time I haven't received my Social Security Check and If I find out Im gunna fucking go down there and it aint gunna be pretty", in context was referring to Affiant and the false claim of claiming people's estates. Another threat of harm against Affiant based on manufactured evidence.
- 7. Further evidence of Respondents stalking, attempt to frame, intent to murder, slandering, and defamation of character thereby incurring damages upon Affiant is provided in the Evidence section at the conclusion of this Affidavit.