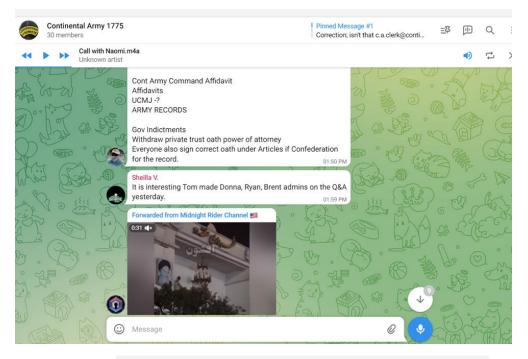

#### Govern yourself accordingly,", and

- 2. The aforementioned Statement in point 1 by Respondent Jay Von Spreck was posted in a public forum visible to Affiant and other General Post Master(s) hereinafter "GPM"(s). Meanwhile in a private Telegram chat titled 'Continental Army 1775' the Respondents were conspiring back and forth about looking for supposed sleeper cell communists within the National assembly for the Government of The United States of America. Affiant's home address was shared along with Affiant's photo and other information. Respondent Jay Von Spreck was posting on behalf of the Continental Army whereas the other Respondents saw the message and remained silent. After reading the Continental Army 1775 Telegram chat dated between (September 19<sup>th</sup>, 2022 and October 2<sup>nd</sup>, 2022) there is an obvious group effort to label all GPMs as communists, specifically Affiant. A statement by Respondent Allen Clinton Poe was as follows" ...Gpms express complete and perfect supremacy over persons. What they say becomes law, they are the communists." according to Respondent Jay Von Spreck, and
- 3. A quote by Respondent Molly Heckard in the Continental Army 1775 Telegram chat says "...general post master sign a different contract then we do and we are owned by them...". Other Continental Army members were in agreement with the above statement and Respondent Paula Sullivan replied "Trafficking", and
- 4. Affiant also has evidence witnessed by other GPM's of a conversation between Respondents Jay Von Spreck, unknown and Jason Marinaro whereas Respondent Jay Von Spreck explained to unknown that Affiant holds the office of coroner within the government of The united States of America and Affiant is supposedly " ...pronouncing people dead and raiding their estates..", and