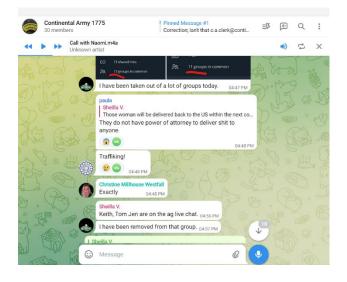

1. On (September 26<sup>th</sup>, 2022) Respondent Jay Von Spreck posted the following verbiage in the Continental Army Members Telegram group;

"Communism or any other form of government other than a republic, will not be allowed within the government of The United States of America! The Continental Army has launched an investigation into communist sleeper cells that have infiltrated the Continental Army and government of The United States of America. As Continental Army members we must hold our self to the highest professional standards, and we must prosecute communism with extreme prejudice. **Any Continental Army member or** 