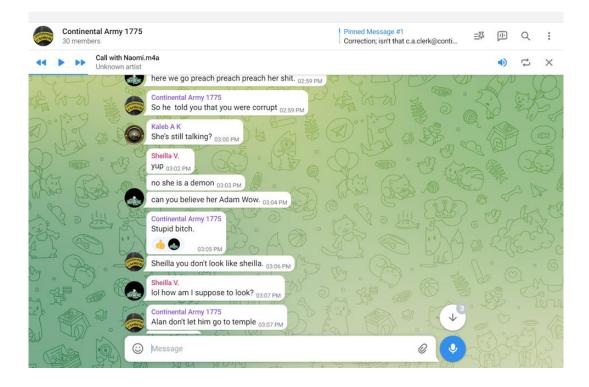

Government of The United States of America is also against communism and all forms of communism, and

- 3. Respondents are making a collaborative effort in stalking Affiant manufacturing evidence in order to pin crimes against Affiant and ultimately label Affiant as a communist, which according to the Respondent's statement is allegedly punishable by death, and
- 4. Affiant has been slandered and mocked by Respondents based on Affiants beliefs in Yahushua/Jesus and Affiants desire to encourage others to go down the 'Narrow Way' that Yahushua/Jesus showed the world to do. Respondents show a clear disdain for Truth and it appears Respondents are rejecting reconciliation with Yahweh/God. Jealousy is very obvious amongst the Respondents because of Affiants belief and Affiant acknowledges that jealousy can make people do very wicked things, and
- 5. Slander and defamation of character by Respondents upon Affiant is extensive. Affiant received nicknames from the Respondents such as "Queen Bee", "Jeezebaal", "Jeezebal", "jenny from the block", "narcissist sociopath" and statements such as "queen bee for bitch is her demon name", and
- 6. Affiant has no knowledge to the arbitrary claim that Affiant has any desire to "raid peoples estates". Affiant is in fact the coroner but has yet to operate officially within that office. Furthermore, Respondent Jay Von Spreck shared with an unknown caller on a recording that Respondent John H Fulks stated "was my first time I haven't received my Social Security Check and If I find out Im gunna fucking go down there and it aint gunna be pretty", in context was referring to Affiant and the false claim of claiming people's estates. Another threat of harm against Affiant based on manufactured evidence.
- 7. Further evidence of Respondents stalking, attempt to frame, intent to murder, slandering, and defamation of character thereby incurring damages upon Affiant is provided in the Evidence section at the conclusion of this Affidavit.