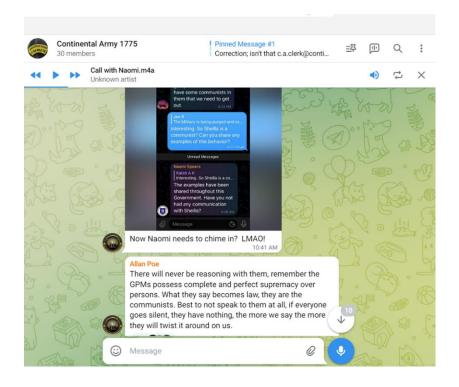

#### Govern yourself accordingly,", and

- 2. The aforementioned Statement in point 1 by Respondent Jay Von Spreck was posted in a public forum visible to Affiant and other General Post Master(s) hereinafter "GPM"(s). Meanwhile in a private Telegram chat titled 'Continental Army 1775' the Respondents were conspiring back and forth about looking for supposed sleeper cell communists within the National assembly for the Government of The United States of America. Affiant's home address was shared along with Affiant's photo and other information. Respondent Jay Von Spreck was posting on behalf of the Continental Army whereas the other Respondents saw the message and remained silent. After reading the Continental Army 1775 Telegram chat dated between (September 19<sup>th</sup>, 2022 and October 2<sup>nd</sup>, 2022) there is an obvious group effort to label all GPMs as communists, specifically Affiant. A statement by Respondent Allen Clinton Poe was as follows" ...Gpms express complete and perfect supremacy over persons. What they say becomes law, they are the communists." according to Respondent Jay Von Spreck, and
- 3. A quote by Respondent Molly Heckard in the Continental Army 1775 Telegram chat says "...general post master sign a different contract then we do and we are owned by them...". Other Continental Army members were in agreement with the above statement and Respondent Paula Sullivan replied "Trafficking", and
- 4. Affiant also has evidence witnessed by other GPM's of a conversation between Respondents Jay Von Spreck, unknown and Jason Marinaro whereas Respondent Jay Von Spreck explained to unknown that Affiant holds the office of coroner within the government of The united States of America and Affiant is supposedly " ...pronouncing people dead and raiding their estates..", and

## AVERMENT

- 1. Multiple messages from different Respondents allegedly manufacture evidence against Affiant and other GPM's in general in attempt to frame Affiant and GPM's for Trafficking of Persons. Affiant objects to any involvement in trafficking of persons or claims that Affiant "owns" any person. Yahushua/Jesus owns everyone and Affiant would never trespass on Yahushua's/Jesus's property nor does Affiant believe in slavery, and
- 2. Affiant hereby objects to being classified as a communist, involved with any communism, and objects to all forms of communism. Affiant acknowledges that the