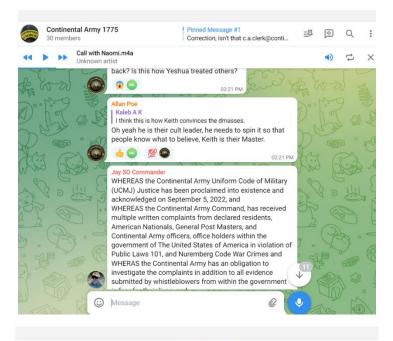

1. On (September 26<sup>th</sup>, 2022) Respondent Jay Von Spreck posted the following verbiage in the Continental Army Members Telegram group;

"Communism or any other form of government other than a republic, will not be allowed within the government of The United States of America! The Continental Army has launched an investigation into communist sleeper cells that have infiltrated the Continental Army and government of The United States of America. As Continental Army members we must hold our self to the highest professional standards, and we must prosecute communism with extreme prejudice. **Any Continental Army member or** 

# government official found guilty of communism, espionage, treason, and war crimes will be put to death!