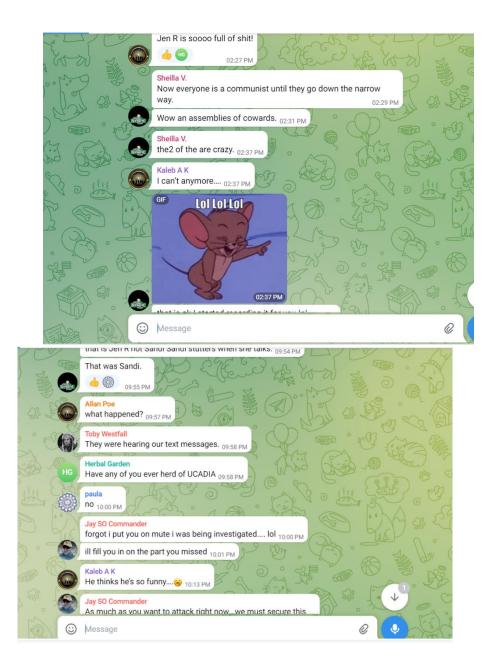

#### Govern yourself accordingly,", and

- 2. The aforementioned Statement in point 1 by Respondent Jay Von Spreck was posted in a public forum visible to Affiant and other General Post Master(s) hereinafter "GPM"(s). Meanwhile in a private Telegram chat titled 'Continental Army 1775' the Respondents were conspiring back and forth about looking for supposed sleeper cell communists within the National assembly for the Government of The United States of America. Affiant's home address was shared along with Affiant's photo and other information. Respondent Jay Von Spreck was posting on behalf of the Continental Army whereas the other Respondents saw the message and remained silent. After reading the Continental Army 1775 Telegram chat dated between (September 19<sup>th</sup>, 2022 and October 2<sup>nd</sup>, 2022) there is an obvious group effort to label all GPMs as communists, specifically Affiant. A statement by Respondent Allen Clinton Poe was as follows" ...Gpms express complete and perfect supremacy over persons. What they say becomes law, they are the communists." according to Respondent Jay Von Spreck, and
- 3. A quote by Respondent Molly Heckard in the Continental Army 1775 Telegram chat says "...general post master sign a different contract then we do and we are owned by them...". Other Continental Army members were in agreement with the above statement and Respondent Paula Sullivan replied "Trafficking", and
- 4. Affiant also has evidence witnessed by other GPM's of a conversation between Respondents Jay Von Spreck, unknown and Jason Marinaro whereas Respondent Jay Von Spreck explained to unknown that Affiant holds the office of coroner within the government of The united States of America and Affiant is supposedly " ...pronouncing people dead and raiding their estates..", and