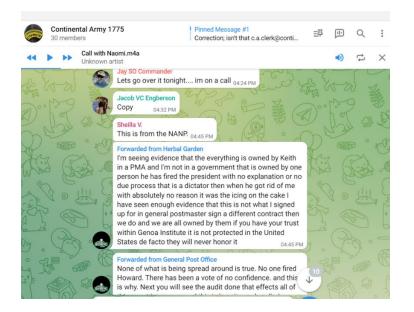

#### Govern yourself accordingly,", and

- 2. The aforementioned Statement in point 1 by Respondent Jay Von Spreck was posted in a public forum visible to Affiant and other General Post Master(s) hereinafter "GPM"(s). Meanwhile in a private Telegram chat titled 'Continental Army 1775' the Respondents were conspiring back and forth about looking for supposed sleeper cell communists within the National assembly for the Government of The United States of America. Affiant's home address was shared along with Affiant's photo and other information. Respondent Jay Von Spreck was posting on behalf of the Continental Army whereas the other Respondents saw the message and remained silent. After reading the Continental Army 1775 Telegram chat dated between (September 19<sup>th</sup>, 2022 and October 2<sup>nd</sup>, 2022) there is an obvious group effort to label all GPMs as communists, specifically Affiant. A statement by Respondent Allen Clinton Poe was as follows" ...Gpms express complete and perfect supremacy over persons. What they say becomes law, they are the communists." according to Respondent Jay Von Spreck, and
- 3. A quote by Respondent Molly Heckard in the Continental Army 1775 Telegram chat says "...general post master sign a different contract then we do and we are owned by them...". Other Continental Army members were in agreement with the above statement and Respondent Paula Sullivan replied "Trafficking", and
- 4. Affiant also has evidence witnessed by other GPM's of a conversation between Respondents Jay Von Spreck, unknown and Jason Marinaro whereas Respondent Jay Von Spreck explained to unknown that Affiant holds the office of coroner within the government of The united States of America and Affiant is supposedly " ...pronouncing people dead and raiding their estates..", and