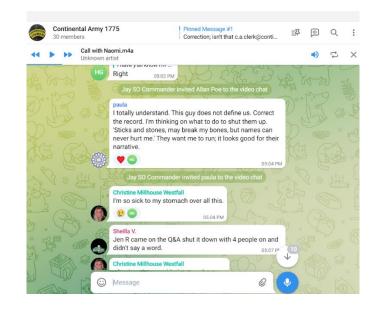

#### Govern yourself accordingly,", and

- 2. The aforementioned Statement in point 1 by Respondent Jay Von Spreck was posted in a public forum visible to Affiant and other General Post Master(s) hereinafter "GPM"(s). Meanwhile in a private Telegram chat titled 'Continental Army 1775' the Respondents were conspiring back and forth about looking for supposed sleeper cell communists within the National assembly for the Government of The United States of America. Affiant's home address was shared along with Affiant's photo and other information. Respondent Jay Von Spreck was posting on behalf of the Continental Army whereas the other Respondents saw the message and remained silent. After reading the Continental Army 1775 Telegram chat dated between (September 19<sup>th</sup>, 2022 and October 2<sup>nd</sup>, 2022) there is an obvious group effort to label all GPMs as communists, specifically Affiant. A statement by Respondent Allen Clinton Poe was as follows" ...Gpms express complete and perfect supremacy over persons. What they say becomes law, they are the communists." according to Respondent Jay Von Spreck, and
- 3. A quote by Respondent Molly Heckard in the Continental Army 1775 Telegram chat says "...general post master sign a different contract then we do and we are owned by them...". Other Continental Army members were in agreement with the above statement and Respondent Paula Sullivan replied "Trafficking", and
- 4. Affiant also has evidence witnessed by other GPM's of a conversation between Respondents Jay Von Spreck, unknown and Jason Marinaro whereas Respondent Jay Von Spreck explained to unknown that Affiant holds the office of coroner within the government of The united States of America and Affiant is supposedly " ...pronouncing people dead and raiding their estates..", and

Government of The United States of America is also against communism and all forms of communism, and

- 3. Respondents are making a collaborative effort in stalking Affiant manufacturing evidence in order to pin crimes against Affiant and ultimately label Affiant as a communist, which according to the Respondent's statement is allegedly punishable by death, and
- 4. Affiant has been slandered and mocked by Respondents based on Affiants beliefs in Yahushua/Jesus and Affiants desire to encourage others to go down the 'Narrow Way' that Yahushua/Jesus showed the world to do. Respondents show a clear disdain for Truth and it appears Respondents are rejecting reconciliation with Yahweh/God. Jealousy is very obvious amongst the Respondents because of Affiants belief and Affiant acknowledges that jealousy can make people do very wicked things, and
- 5. Slander and defamation of character by Respondents upon Affiant is extensive. Affiant received nicknames from the Respondents such as "Queen Bee", "Jeezebaal", "Jeezebal", "jenny from the block", "narcissist sociopath" and statements such as "queen bee for bitch is her demon name", and
- 6. Affiant has no knowledge to the arbitrary claim that Affiant has any desire to "raid peoples estates". Affiant is in fact the coroner but has yet to operate officially within that office. Furthermore, Respondent Jay Von Spreck shared with an unknown caller on a recording that Respondent John H Fulks stated "was my first time I haven't received my Social Security Check and If I find out Im gunna fucking go down there and it aint gunna be pretty", in context was referring to Affiant and the false claim of claiming people's estates. Another threat of harm against Affiant based on manufactured evidence.
- 7. Further evidence of Respondents stalking, attempt to frame, intent to murder, slandering, and defamation of character thereby incurring damages upon Affiant is provided in the Evidence section at the conclusion of this Affidavit.